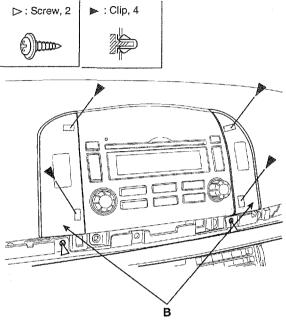

#### CENTER FACIA PANEL REPLACEMENT

1. After disconnecting the connector (A), remove the center facia panel (B).

### Fastener Locations

LSRE170F

2. Installation is the reverse of removal.