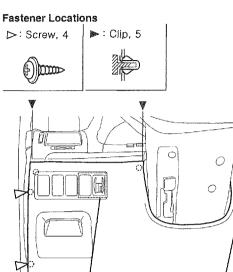

### LOWER CRASH PAD PANEL REPLACEMENT

- Remove the center garnish (See page BD-53).
- 2. Loosening the crash pad lower panel mounting screw.
- 3. After Disconnecting the connector(A), remove lower panel (B).