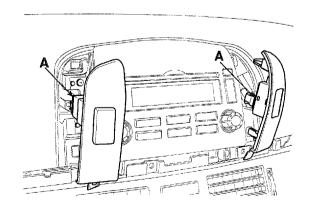

#### CENTER FACIA PANEL REPLACEMENT

1. After disconnecting the connector (A), remove the center facia panel (B).

## **NOTE**

- When prying with a flat-up screwdriver, wrap it with protective tape, and apply protective tape around the related parts, to prevent damage.
- Put on gloves to protect your hands.