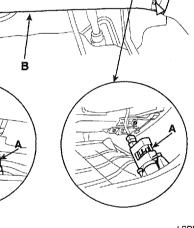

### LOWER CRASH PAD PANEL REPLACEMENT

- Remove the center garnish (See page BD-53).
- 2. Loosening the crash pad lower panel mounting screw.
- 3. After Disconnecting the connector(A), remove lower panel (B).

LSRE170H

4. Installation is the reverse of removal.